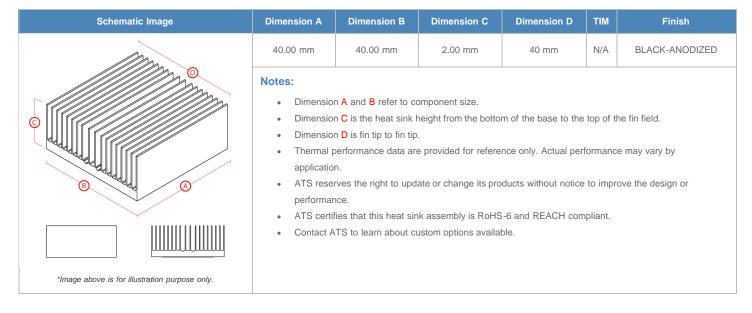

**

| AIR VELOCITY       |               | @200 LFM<br>1.0 M/S | @300 LFM<br>1.5 M/S | @400 LFM<br>2.0 M/S | @500 LFM<br>2.5 M/S | @600 LFM<br>3.0 M/S | @700 LFM<br>3.5 M/S | @800 LFM<br>4.0 M/S |
|--------------------|---------------|---------------------|---------------------|---------------------|---------------------|---------------------|---------------------|---------------------|
| THERMAL RESISTANCE | Unducted Flow | 23.79 °C/W          | 17.9 °C/W           | 13.5 °C/W           | 10.7 °C/W           | 8.9 °C/W            | 7.8 °C/W            | 7 °C/W              |
|                    | Ducted Flow   | 5.8                 | 4.9                 | 4.3                 | 3.9                 | 3.6                 | 3.4                 | 3.2                 |

## **Product Detail**